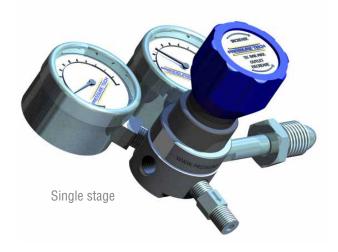

## **CYL-300 Series**

**Cylinder regulator assemblies** 

or quality gas cylinder regulators made to last, Pressure Tech have created a flexible approach to individual regulator requirements. 'Mix and match' your needs against our ordering system. Please refer to our ACS-300 data sheet for auto-changeover regulators.

#### **FEATURES:**

300 bar inlet pressure for high pressure cylinders Convoluted Inconel diaphragm to provide strength and flexibility

True metal to metal seal Stainless steel bonnet as standard 20micron inlet filter Smooth ergonomic hand wheel Full safety pattern gauges