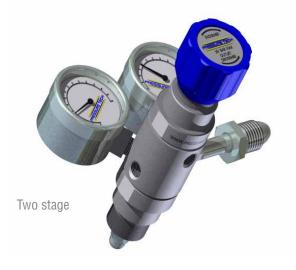

## **CYL-300 Series**

**Cylinder regulator assemblies** 

or quality gas cylinder regulators made to last, Pressure Tech have created a flexible approach to individual regulator requirements. 'Mix and match' your needs against our ordering system. Please refer to our ACS-300 data sheet for auto-changeover regulators.

#### **FEATURES:**

300 bar inlet pressure for high pressure cylinders Convoluted Inconel diaphragm to provide strength and flexibility

True metal to metal seal Stainless steel bonnet as standard 20micron inlet filter Smooth ergonomic hand wheel Full safety pattern gauges